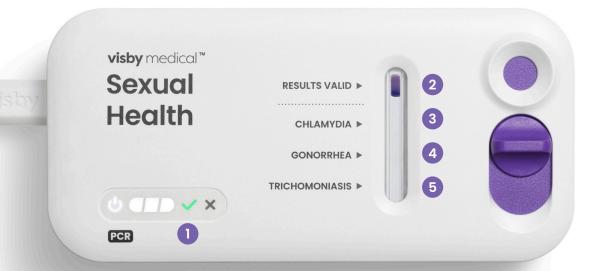

## **visby** medical<sup>™</sup>

Test a set of external controls with each new shipment received and once for each untrained operator. Further controls may be tested in order to conform with local, state and/or federal regulations, accrediting groups, or your lab's standard Quality Control procedures. An operator should confirm a valid test prior to interpreting results. A valid test is a green check mark present as well as the presence of a results valid purple spot. For more information, please review Instructions for Use and Quick Reference Guide.