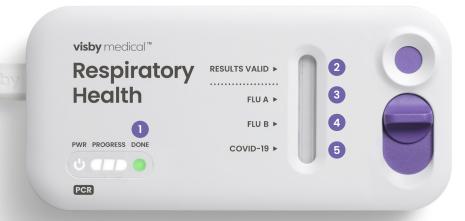

## **Visby Results**

Record your patient's test results and patient information below

|         | visby medical™  Respiratory Health  PWR PROGRESS DONE  PCR | FLU A ►   | 2 3 4 5            |
|---------|------------------------------------------------------------|-----------|--------------------|
|         | Green Done Light                                           | O Present | ○ Absent           |
|         | 2 Results Valid                                            | Present   | Absent             |
|         | 3 Flu A                                                    | Present   | Absent             |
|         | 4 Flu B                                                    | Present   | Absent             |
|         | 5 COVID-19                                                 | O Present | Absent             |
| Date    | / /24 or 25                                                | Time      | AM / PM            |
| Patient | ID or Patient Label                                        |           |                    |
|         |                                                            |           |                    |
| Operat  | or ID                                                      |           | Collection AN / NP |