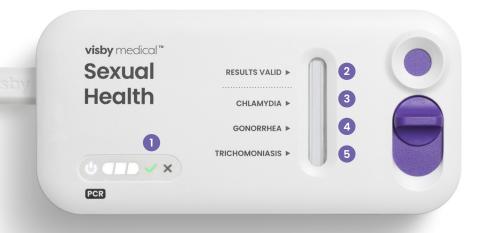

## **Visby Results**

Record your patient's test results and patient information below

| 0 | Green Check Mark | Present   | 0          | Absent |
|---|------------------|-----------|------------|--------|
| 2 | Results Valid    | O Present | 0          | Absent |
| 3 | Chlamydia        | O Present | 0          | Absent |
| 4 | Gonorrhea        | Present   | 0          | Absent |
| 6 | Trichomoniasis   | O Present | $\bigcirc$ | Absent |

## **Visby Results**

Record your patient's test results and patient information below

| Green Check Mark | Present   | O Absent |
|------------------|-----------|----------|
| 2 Results Valid  | Present   | O Absent |
| 3 Chlamydia      | Present   | O Absent |
| 4 Gonorrhea      | O Present | O Absent |
| 5 Trichomoniasis | Present   | O Absent |