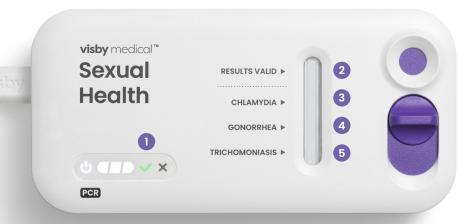

## **Visby Results**

Record your patient's test results and patient information below

| 0 | Green Check Mark | Present   | 0          | Absent |
|---|------------------|-----------|------------|--------|
| 2 | Results Valid    | O Present | 0          | Absent |
| 3 | Chlamydia        | O Present | 0          | Absent |
| 4 | Gonorrhea        | Present   | 0          | Absent |
| 6 | Trichomoniasis   | O Present | $\bigcirc$ | Absent |

## **Visby Results**

Record your patient's test results and patient information below

| Green Check Mark | Present   | O Absent |
|------------------|-----------|----------|
| 2 Results Valid  | Present   | O Absent |
| 3 Chlamydia      | Present   | O Absent |
| 4 Gonorrhea      | O Present | O Absent |
| 5 Trichomoniasis | Present   | O Absent |